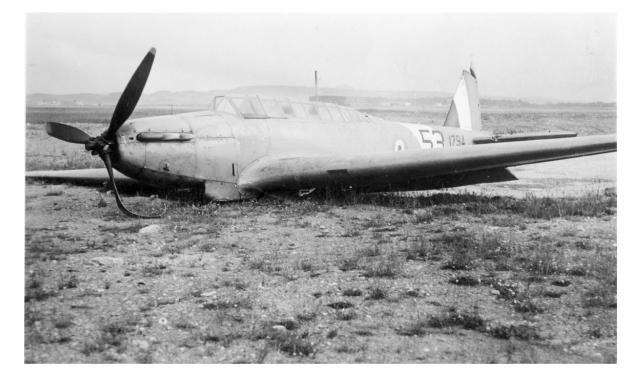

South Wales, Australia.

Casualty Type: Commonwealth War Dead

Grave/Memorial Reference: Lot 34. Grave 2.

Cemetery: METIS BEACH (UNITED CHURCH) CEMETERY



About this photo, this is the information David Young added...

Fairey Battle S/N 1794 of the 9 B&GS at Mont-Joli.....

On the 4th July 1942, the Battle 1794 struck the airfields boundary fence during its take-off and the undercarriage sustained damage. During the subsequent landing the undercarriage collapsed and the aircraft was damaged further. Initially it was thought repairable but this was not confirmed and the aircraft was cannibalised for spares. The three crew members survived uninjured..... (Clipped Wings Vol 2)

More photos from the collection of dated

Summer 1942 – No. 9 Bombing and Gunnery School, Mont-Joli, Québec













All photos are from the collection of Leonard E. J. Cote (courtesy Mark Cote)

Marc Cote wrote a book about his father.



More about Jacques Morin by Pierre Lagacé

I have met Jacques Morin in 2011. He had never talked about his war years except with a few people. When I saw I knew about 425 Alouette Squadron and I was writing a blog about it, he shared what he knew and what he had: photos, stories, log book...





Jacques Morin's collection

Jacques Morin's friend at Mont-Joli was Georges Tremblay. He lost sight of him after the war. In 2016 Georges' son visited Jacques Morin and shared some of his father's photos.



Georges Tremblay's Collection



Unknown LAC Georges Tremblay's collection



Unknown LACs Jacques Morin's collection



Unknown LACs with Jacques Morin (center) a