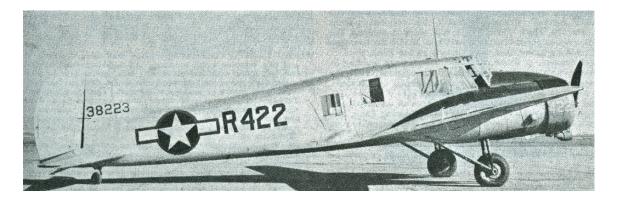

Beechcraft Expeditor Beechcraft Expeditor Beechcraft Expeditor Beechcraft Expeditor Beechcraft Expeditor

Beginning in August 1939, 739 Fairey Battle aircraft would be delivered to the RCAF in Canada. This list records 540 aircraft which were mostly used for training at Bombing and Gunnery Schools of the BCATP. The yellow highlighted aircraft are confirmed to have flown at No. 9 B & G.