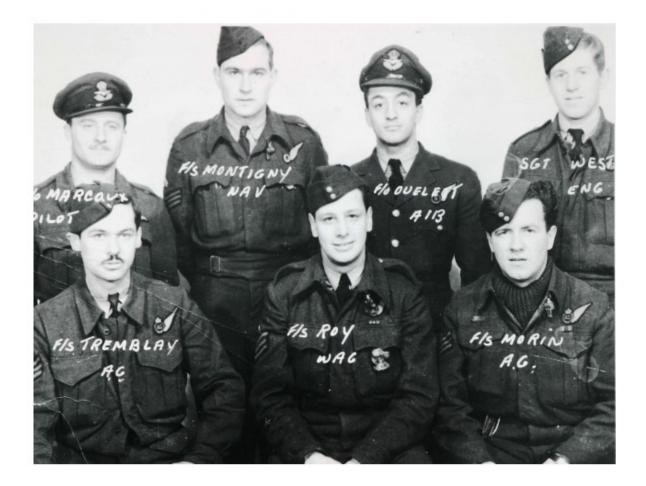

|                          |                |      |     |                                                                                      | (D.W. Saur          | iders) W/  | 'C                         |        |
|     |                         |      |                          |                |      |     |                                                                                      | Chief               | Instructo  | r.                         |        |
| L   |                         | -    |                          |                |      |     |                                                                                      |                     |            |                            |        |

Jacques Morin with his crew while with 425 Alouette Squadron