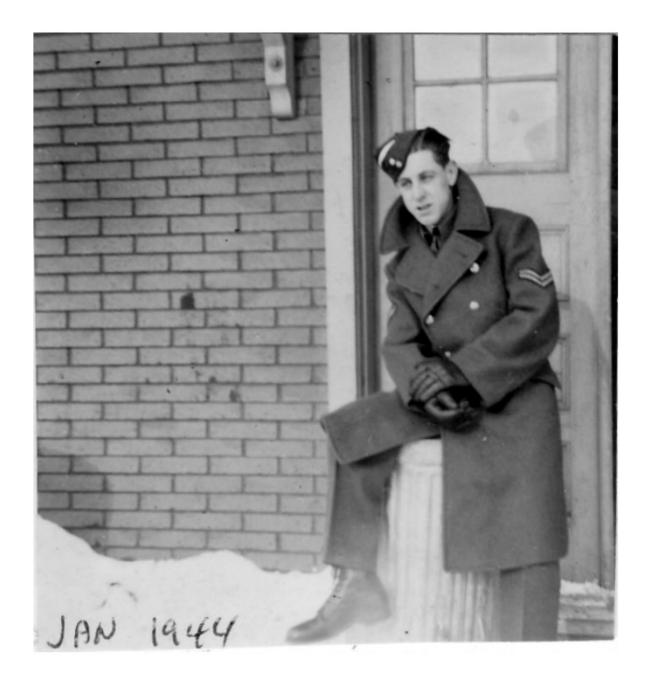

Beechcraft Expeditor Beechcraft Expeditor Beechcraft Expeditor Beechcraft Expeditor Beechcraft Expeditor

Beginning in August 1939, 739 Fairey Battle aircraft would be delivered to the RCAF in Canada. This list records 540 aircraft which were mostly used for training at Bombing and Gunnery Schools of the BCATP. The yellow highlighted aircraft are confirmed to have flown at No. 9 B & G.