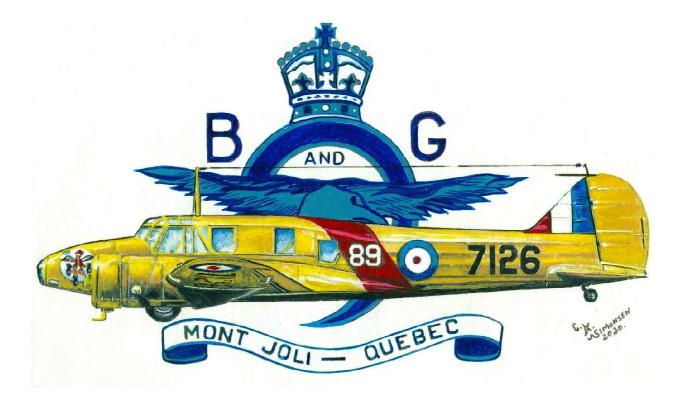

Beechcraft Expeditor Beechcraft Expeditor Beechcraft Expeditor Beechcraft Expeditor Beechcraft Expeditor

Beginning in August 1939, 739 Fairey Battle aircraft would be delivered to the RCAF in Canada. This list records 540 aircraft which were mostly used for training at Bombing and Gunnery Schools of the BCATP. The yellow highlighted aircraft are confirmed to have flown at No. 9 B & G.