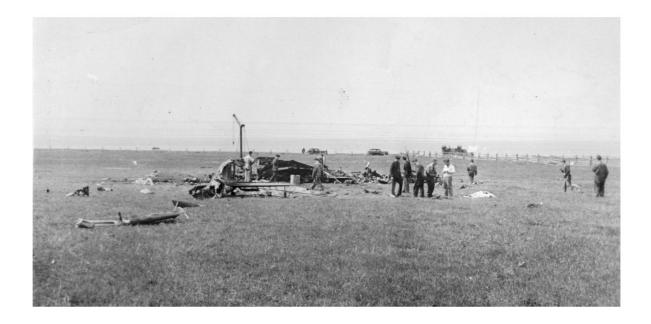

prising two Romber Recommissione Detachments arrived in the afternoon<br>from Sydney & Tarmouth H.S. to not as an anti-cummarine patrol. F/L A.H. McGallum, Command<br>A.F.M. arrived from He. 5, 5, 0. for an imposition visit. Be and F/D Secondary to interest. |

Two Fairey Battles from No. 9 BGS were dispatched with two 250 lb bombs, and they did not even have radio equipment in the old trainers. This is the only known RCAF combat patrol carried out by the British Battle trainers in WWII.



In the next six weeks U-517 and U-165 would proceed into the Gulf and carry out the most successful German sinking's of the war.

More about No. 9 B&G Mont-Joli by Pierre Lagacé

19 May 1942

These photos are courtesy of Mark Cote whose father Leonard E. J. Cote was an air gunner during World War Two.



Collection Leonard E. J. Cote (courtesy Mark Cote)



Collection Leonard E. J. Cote (courtesy Mark Cote)

Chris Charland had added this information about the crash scene.

The accident record cards noted that the aircraft was on a gunnery exercise when it crashed at high speed and burned five miles south-west of St. Eluce, P.Q. Pilot Officer Halamka was originally declared missing and believed killed. He had a total of 30 hours dual and 105 hours solo on the Fairey Battle.

Chris

Then I got thinking five miles south-west of St.Eluce?

Chris wrote again

Salut Pierre –

Lots of spelling mistakes on the accident records cards. St. Luce had no military affiliation during the Second World War according to 'Abandoned Military Installations of Canada' Volume 2 – Québec. It is a highly researc