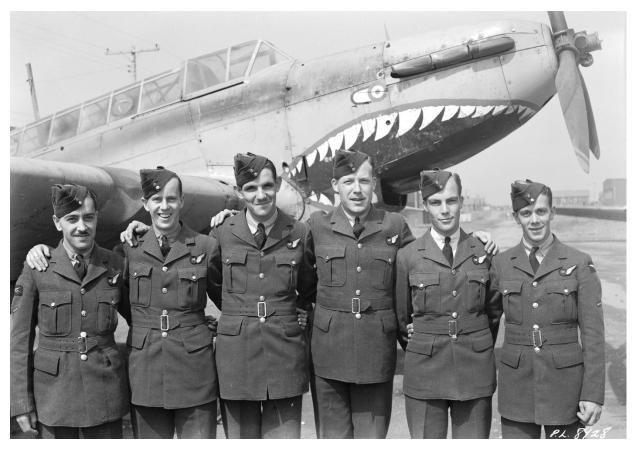

Par Paul Maritz (Paulmaz) — en.wikipedia, CC BY-SA 3.0, https://commons.wikimedia.org/w/index.php?curid=3120494 By May 1939, seventeen RAF squadrons were equipped with Battles.

During five short weeks in the summer of 1940, [The Battle of France] hundreds of young men met their death flying in the Fairey Battle, which had no defence against the German fighters such as the Bf 109E fighter. On 10 May 1940, the German assault began and by 22 June, France accepted terms for an armistice, and three days later the war in France ceased. The RAF lost 959 aircraft, 200 were Fairey Battles. With the total failure of the Battle medium bomber during the German attack of the Low Countries, most of these RAF aircraft were turned over to flying training in the United Kingdom, and later 739 came to Canada.

On 21 August 1939, the first eight pre-war British Fairey Battle aircraft arrived by rail at RCAF Station Camp Borden, Ontario. The first seven aircraft were assembled, test flown, and delivered to RCAF Trenton, Ontario, on 3 and 4 September 1939. The seven Battle aircraft serial P2155, P2171, P2172, P2185, P2186, P2187, and P2196, would be used mainly for RCAF

flying instruction only. In total twenty pre-war Fairey Battle aircraft would be taken on strength by the RCAF from 21 August to 2 November 1939.