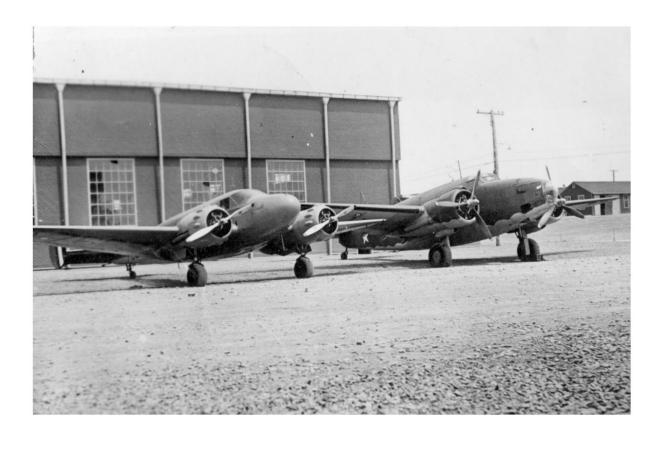

ew South Wales, Australia.

Casualty Type: Commonwealth War Dead

Grave/Memorial Reference: Lot 34. Grave 2.

Cemetery: METIS BEACH (UNITED CHURCH) CEMETERY



About this photo, this is the information David Young added...

Fairey Battle S/N 1794 of the 9 B&GS at Mont-Joli.....

On the 4th July 1942, the Battle 1794 struck the airfields boundary fence during its take-off and the undercarriage sustained damage. During the subsequent landing the undercarriage collapsed and the aircraft was damaged further. Initially it was thought repairable but this was not confirmed and the aircraft was cannibalised for spares. The three crew members survived uninjured..... (Clipped Wings Vol 2)

More photos from the collection of dated

Summer 1942 – No. 9 Bombing and Gunnery School, Mont-Joli, Québec













All photos are from the collection of Leonard E. J. Cote (courtesy Mark Cote)

Marc Cote wrote a book about his father.



More about Jacques Morin by Pierre Lagacé

I have met Jacques Morin in 2011. He had never talked about his war years except with a few people. When I saw I knew about 425 Alouette Squadron and I was writing a blog about it, he shared what he knew and what he had: photos, stories, log book...





Jacques Morin's collection

Jacques Morin's friend at Mont-Joli was Georges Tremblay. He lost sight of him after the war. In 2016 Georges' son visited Jacques Morin and shared some of his father's photos.



Georges Tremblay's Collection



Unknown LAC Georges Tremblay's collection



Unknown LACs Jacques Morin's collection



Unknown LACs with Jacques Morin (center)