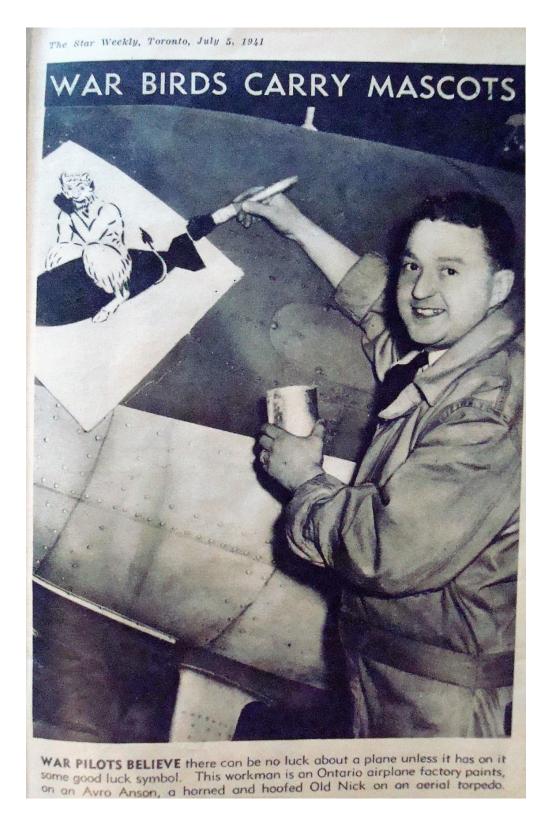

42, based at Mont-Joli, Quebec.



(UNIT OR FORMATION) No. 9 B. & G. School, Mont Joli, Quebec.

Nov. 6

U.S.A.A.C. Mapping Squadron comprising Officers and men completed their temporary duty here for this year, which began May 30th, and returned to their Home Base at Bradley Field, Windsor Locks, Conn. During their stay here they mapped over 400,000 miles of territory from West to James Bay and North East to Greenland. Two aircraft were lost to them during the season and three men killed. Commanding Officer's Parade and dress inspection was held on the parade square at 0800 hours, following was Wings parade presented to graduating class of Air Gunners No. 58B. Disposition of the class is as follows.



The Star Weekly issue for 5 July 1941 contained an article on RCAF aircraft Nose Art.



This posed image from Star Weekly was taken at the Federal Aircraft Ltd. plant in Montreal. The worker appears to be painting a nose art stencil of a Devil on an Avro Anson Mk. II aircraft, however very few Avro Anson Mk. II aircraft carried any form of RCAF nose art during WWII.

Eleven Canadian aircraft plants were originally entrusted to manufacture the components of the Canadian Avro Anson Mk. II aircraft. In June 1940, Federal Aircraft Ltd. [Wholly-owned Government of Canada Company] was formed to place this Avro Anson aircraft programme under one management and construction plant. The head office became 276 James Street West, Montreal, Quebec. The Canadian Anson II was basically the English Anson modified with the installation of two 330 h.p. Jacobs L-6BM engines. Canada had purcha