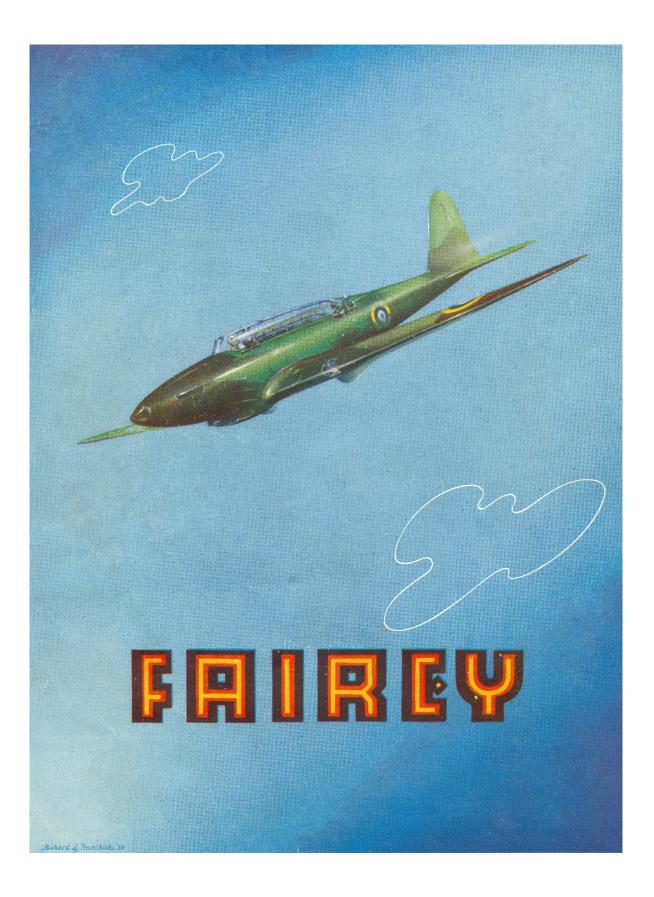

No. 9 Bombing and Gunnery School,

Mont-Joli, Quebec

This 1939 painting by Richard J. Treirthick appeared on the rear cover of the 20 May 1939, Royal Air Force Empire Air Day Official Flying Programme.

The new Fairey Battle RAF medium day-bomber was constructed with all-metal stressed-skin, retractable landing gear, flaps, and a transparent canopy over the two cockpits. The first production Battle flew in early June 1937. It flew faster and carried double the bomb load of the Hawker Hind biplane it replaced.