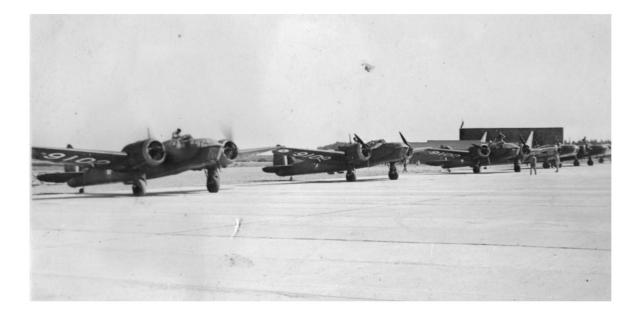

th Wales, Australia.

Casualty Type: Commonwealth War Dead

Grave/Memorial Reference: Lot 34. Grave 2.

Cemetery: METIS BEACH (UNITED CHURCH) CEMETERY



About this photo, this is the information David Young added...

Fairey Battle S/N 1794 of the 9 B&GS at Mont-Joli.....

On the 4th July 1942, the Battle 1794 struck the airfields boundary fence during its take-off and the undercarriage sustained damage. During the subsequent landing the undercarriage collapsed and the aircraft was damaged further. Initially it was thought repairable but this was not confirmed and the aircraft was cannibalised for spares. The three crew members survived uninjured..... (Clipped Wings Vol 2)

More photos from the collection of dated

Summer 1942 – No. 9 Bombing and Gunnery School, Mont-Joli, Québec













All photos are from the collection of Leonard E. J. Cote (courtesy Mark Cote)

Marc Cote wrote a book about his father.



More about Jacques Morin by Pierre Lagacé

I have met Jacques Morin in 2011. He had never talked about his war years except with a few people. When I saw I knew about 425 Alouette Squadron and I was writing a blog about it, he shared what he knew and what he had: photos, stories, log book...





Jacques Morin's collection

Jacques Morin's friend at Mont-Joli was Georges Tremblay. He lost sight of him after the war. In 2016 Georges' son visited Jacques Morin and shared some of his father's photos.



Georges Tremblay's Collection



Unknown LAC Georges Tremblay's collection



Unknown LACs Jacques Morin's collection



Unknown LACs with Jacques Morin (center) and G