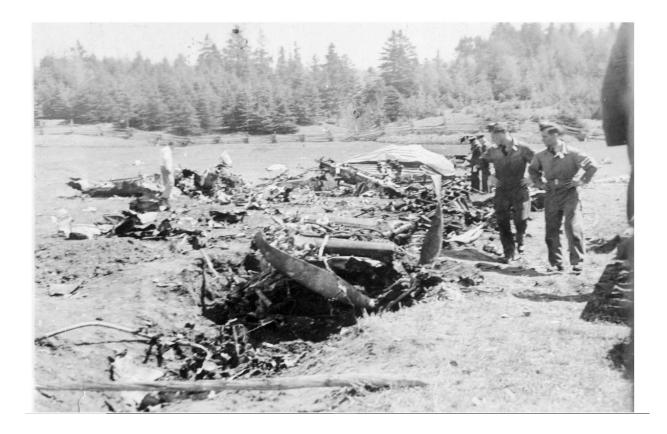

| ing       |

Farmer's field in Ste. Flavie Parish!

That made more sense to pinpoint where the crash scene was photographed on May 19, 1942.





Category A

- + HALAMKA, P/O A.F. (Pilot)
- + ROOKE, Cpl C.J. RCAF
- + SHAW, LAC I.J. RAAF
- + WEAL, LAC K.G. RNZAF

Battle Mk. I

Ex RAF L5207.

Serving at No. 9 Bombing and Gunnery School, Mt.-Joli, PQ at time of crash.

First date: 22 July 1941

Last date: 3 July 1942

Taken on strength

Struck off, after Category A crash on 19 May 1942

| (Surmanne)       (Surmanne)       (C         Rank       Opl.       Number       R.120501       Unit       9 B         Date and time of accident       19-5-12       Place of accident       Far         2. Short statement by injured person of the circumstances of the injury (soments of witnesses, or of persons to whom the injured person may have attached (see Instructions 7 and 9).       Killed as a result of a flying accident.         N.B.—See Instr