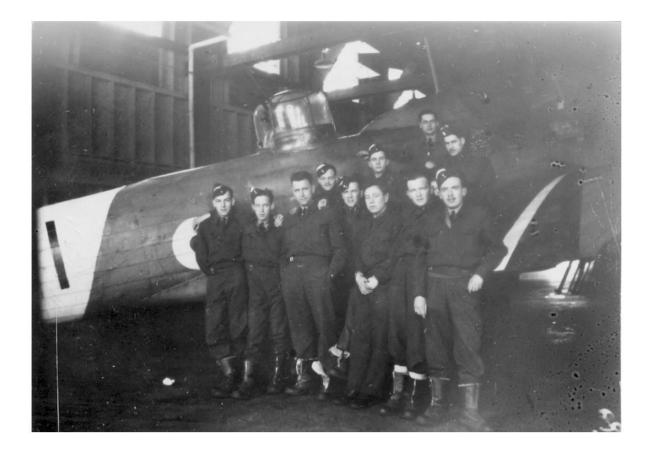

Beechcraft Expeditor Beechcraft Expeditor Beechcraft Expeditor Beechcraft Expeditor Beechcraft Expeditor

Beginning in August 1939, 739 Fairey Battle aircraft would be delivered to the RCAF in Canada. This list records 540 aircraft which were mostly used for training at Bombing and Gunnery Schools of the BCATP. The yellow highlighted aircraft are confirmed to have flown at No. 9 B & G.