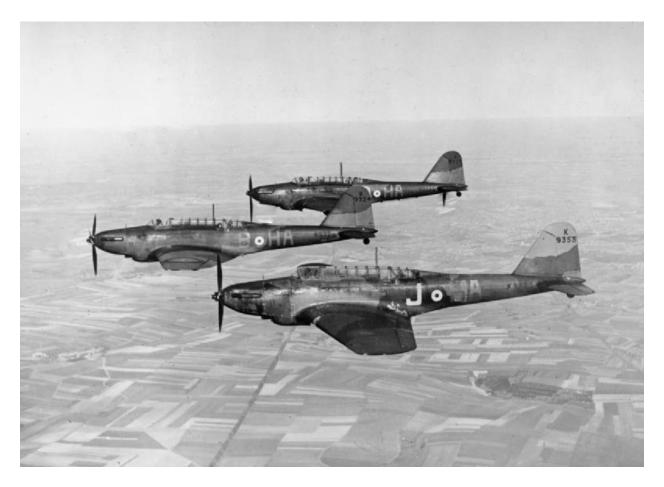

No. 9 Bombing and Gunnery School,

Mont-Joli, Quebec

This 1939 painting by Richard J. Treirthick appeared on the rear cover of the 20 May 1939, Royal Air Force Empire Air Day Official Flying Programme.

The new Fairey Battle RAF medium day-bomber was constructed with all-metal stressed-skin, retractable landing gear, flaps, and a transparent canopy over the two cockpits. The first production Battle flew in early June 1937. It flew faster and carried double the bomb load of the Hawker Hind biplane it replaced.

Par Paul Maritz (Paulmaz) — en.wikipedia, CC BY-SA 3.0, https://commons.wikimedia.org/w/index.php?curid=3120494 By May 1939, seventeen RAF squadrons were equipped with Battles.

During five short weeks in the summer of 1940, [The Battle of France] hundreds of young men met their death flying in the Fairey Battle, which had no defence against the German fighters such as the Bf 109E fighter. On 10 May 1940, the German assault began and by 22 June, France accepted terms for an armistice, and three days later the war in France ceased. The RAF lost 959 aircraft, 200 were Fairey Battles. With the total failure of the Battle medium bomber during the German attack of the Low Countries, most of these RAF aircraft were turned over to flying training in the United Kingdom, and later 739 came to Canada.