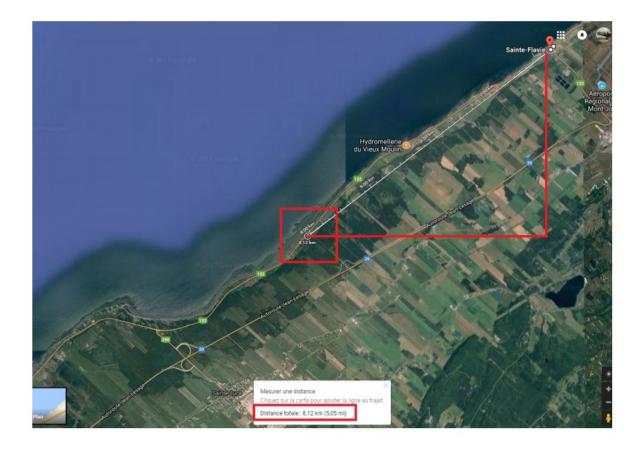

No. 9 Bombing and Gunnery School,

Mont-Joli, Quebec

This 1939 painting by Richard J. Treirthick appeared on the rear cover of the 20 May 1939, Royal Air Force Empire Air Day Official Flying Programme.

The new Fairey Battle RAF medium day-bomber was constructed with all-metal stressed-skin, retractable landing gear, flaps, and a transparent canopy over the two cockpits. The first production Battle flew in early June 1937. It flew faster and carried double the bomb load of the Hawker Hind biplane it replaced.