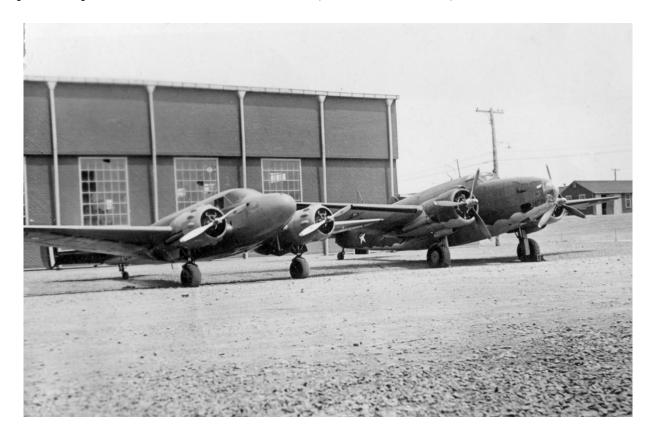

| This station is providing Messing.                                                          |

No. 1 Mapping Squadron flew two Lockheed Model 14 Hudson Mk. III aircraft. The Hudson was originally built in 1939 for the British Government as a military conversion of the Type 14 model transport aircraft. The Hudson Mk. III was designated as A-28 or A-29 by the U.S. Army Air Forces, and "A" flight had two converted to carry aerial mapping cameras, US serial 41-23383 and 41-23394. The image below was taken by RCAF aerial gunner in training, LAC Leonard E.J. Cote, from Pierre Lagacé collection. The American Hudson A-29B on the right was one of the aircraft which aerial mapped the Province of Quebec and Newfoundland [Labrador] for five months in summer of 1942, based at Mont-Joli, Quebec.



(UNIT OR FORMATION) No. 9 B. & G. School, Mont Joli, Quebec.

Nov. 6

U.S.A.A.C. Mapping Squadron comprising Officers and men completed their temporary duty here for this year, which began May 30th, and returned to their Home Base at Bradley Field, Windsor Locks, Conn. During their stay here they mapped over 400,000 miles of territory from West to James Bay and North East to Greenland. Two aircraft were lost to them during the season and three men killed. Commanding Officer's Parade and dress inspection was held on the parade square at 0800 hours, following was Wings parade presented to graduating class of Air Gunners No. 58B. Disposition of the class is as follows.



The Star Weekly issue for 5 July 1941 contained an article on RCAF aircraft Nose Art.



This posed image from Star Week