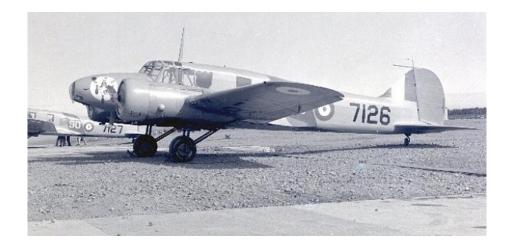

Beechcraft Expeditor Beechcraft Expeditor Beechcraft Expeditor Beechcraft Expeditor Beechcraft Expeditor

Beginning in August 1939, 739 Fairey Battle aircraft would be delivered to the RCAF in Canada. This list records 540 aircraft which were mostly used for training at Bombing and Gunnery Schools of the BCATP. The yellow highlighted aircraft are confirmed to have flown at No. 9 B & G.