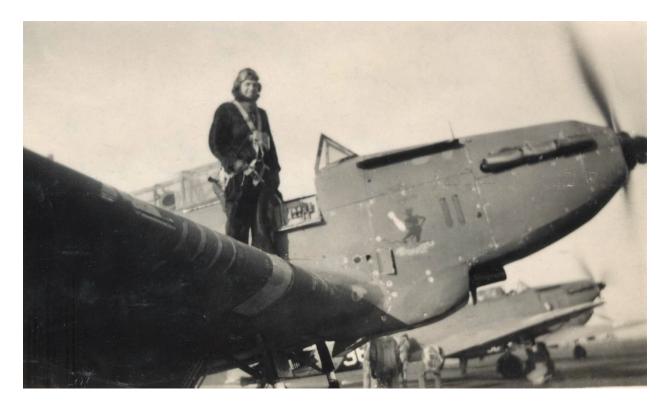

No. 9 Bombing and Gunnery School,

Mont-Joli, Quebec

This 1939 painting by Richard J. Treirthick appeared on the rear cover of the 20 May 1939, Royal Air Force Empire Air Day Official Flying Programme.

The new Fairey Battle RAF medium day-bomber was constructed with all-metal stressed-skin, retractable landing gear, flaps, and a transparent canopy over the two cockpits. The first production Battle flew in early June 1937. It flew faster and carried double the bomb load of the Hawker Hind biplane it replaced.

Par Paul Maritz (Paulmaz) — en.wikipedia, CC BY-SA 3.0, https://commons.wikimedia.org/w/index.php?curid=3120494 By May 1939, seventeen RAF squadrons were equipped with Battles.

During five short weeks in the summer of 1940, [The Battle of France] hundreds of young men met their death flying in the Fairey Battle, which had no defence against the German fighters such as the Bf 109E fighter. On 10 May 1940, the German assault began and by 22 June, France accepted terms for an armistice, and three days later the war in France ceased. The RAF lost 959 aircraft, 200 were Fairey Battles. With the total failure of the Battle medium bomber during the German attack of the Low Countries, most of these RAF aircraft were turned over to flying training in the United Kingdom, and later 739 came to Canada.