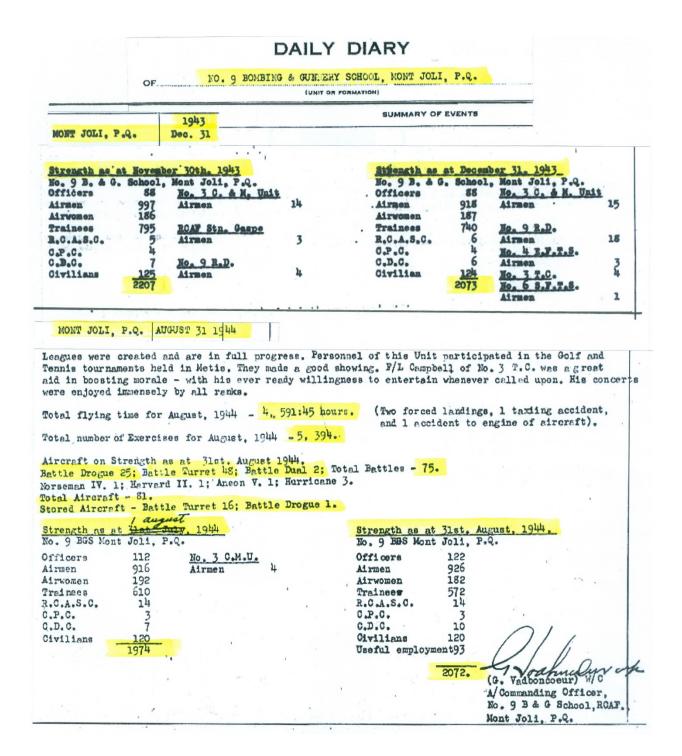

# DAILY DIARY

|            | SUMMARY OF EVENTS                                                                                                                                                                                                                                                                                                                                                                                                                                                                                                                                                                                                                                                                                                    |
|------------|----------------------------------------------------------------------------------------------------------------------------------------------------------------------------------------------------------------------------------------------------------------------------------------------------------------------------------------------------------------------------------------------------------------------------------------------------------------------------------------------------------------------------------------------------------------------------------------------------------------------------------------------------------------------------------------------------------------------|
| 5-9-39     | Battle P.2155, pilot Flt.Lt. G.P. Dunlop departed for Trenton at 1710 hours.<br>Nature of Duty - Transfer of AirGraft. RCAF 1301                                                                                                                                                                                                                                                                                                                                                                                                                                                                                                                                                                                     |
|            | Battle P.2171, pilot Flt.Lt. E.M. Mitchell departed for Trenton at 1710 hrs.<br>Nature of Duty - Transfer of Aircraft. <u>RCAF</u> 1302                                                                                                                                                                                                                                                                                                                                                                                                                                                                                                                                                                              |
|            | Battle P.2172, pilot Flt.Lt. MacBrien departed for Trenton at 1710 hours.<br>Nature of Duty - Transfer of Aircraft. RCAF /303                                                                                                                                                                                                                                                                                                                                                                                                                                                                                                                                                                                        |
|            | Battle P.2186, pilot Flt.Lt. McGlinn departed for Trenton at 1710 hours.<br>Nature of Duty - Transfer of Aircraft. RCAF 1306                                                                                                                                                                                                                                                                                                                                                                                                                                                                                                                                                                                         |
|            | Oxford 1517, pilot Flt.Lt. Kennedy arrived from Trenton at 1640 hours.<br>Nature of Duty - Delivery of Aircraft.                                                                                                                                                                                                                                                                                                                                                                                                                                                                                                                                                                                                     |
| 1-9-39     | Pilot Officers (Provisional) and Airmon of the finishing Elementary and<br>Intermediate Flying Training Course were presented with their wings.                                                                                                                                                                                                                                                                                                                                                                                                                                                                                                                                                                      |
|            | Oxford 1516, pilot Flt.Lt. McGlinn departed for Trenton at 1055 hours.<br>Mature of Duty - Delivery of Aircraft                                                                                                                                                                                                                                                                                                                                                                                                                                                                                                                                                                                                      |
|            | Onford 1520, pilot F/O Gutray arrived from Trenton at 1055 hours.<br>Nature of Duty - Delivery of Aircraft.                                                                                                                                                                                                                                                                                                                                                                                                                                                                                                                                                                                                          |
|            | Harvard 1351, pilot Flt. Lt. Kennedy departed for Trenton at 1505 hours.<br>Nature of Duty - Delivery of Aircraft.                                                                                                                                                                                                                                                                                                                                                                                                                                                                                                                                                                                                   |
|            | Battle P-2185, pilot Flt.Lt. Fetersen departed for Trenton at 1540 hours.<br>Nature of Duty - Delivery of Aircraft. RCAF 136.5                                                                                                                                                                                                                                                                                                                                                                                                                                                                                                                                                                                       |
|            | Nature of Daty - Delivery of Alference ACAP 1923                                                                                                                                                                                                                                                                                                                                                                                                                                                                                                                                                                                                                                                                     |
|            | Battle P-2187, pilot FiteLt. Greenway departed for Trenton at 1540 hours.<br>Hature of Duty - Delivery of Aircraft                                                                                                                                                                                                                                                                                                                                                                                                                                                                                                                                                                                                   |
|            | Battle P-2187, pilot Fit. I4. Greenmay departed for Trenton at 1540 hours.                                                                                                                                                                                                                                                                                                                                                                                                                                                                                                                                                                                                                                           |
|            | Battle P-2187, pilot Fit. Lt. Greenway departed for Trenton at 1540 hours.<br>Hature of Duty - Delivery of Aircraft. <u>KCAF /307</u><br>Battle P-2196, pilot Fit. Lt. McGlinn departed for Trenton at 1540 hours.<br>Hature of Duty - Delivery of Aircraft. <u>KCAF /308</u><br><u>TRAINING</u> The following Filot Officers (Provisional) commenced<br>Intermediate Flying Training Course,                                                                                                                                                                                                                                                                                                                        |
|            | Battle P-2187, pilot Flt.Lt. Greenway departed for Trenton at 1540 hours.<br>Hature of Duty - Delivery of Aircraft. <u>KCAF /307</u><br>Battle P-2196, pilot Flt.Lt. McGlinn departed for Trenton at 1540 hours.<br>Hature of Duty - Delivery of Aircraft. <u>KCAF /308</u><br><u>TRAINING</u> The fellowing Pilot Officers (Provisional) commenced<br>Intermediate Flying Training Course,<br>P/O(P)s L.A. Glements <u>P/O(P)s D.L. Forbes P/O(P)s W. F.M. Howeon</u><br>C.G.W. Chapman <u>D.C. Harme</u> <u>G.B. Snow</u>                                                                                                                                                                                          |
|            | Battle P-2187, pilot Flt.Lt. Greenway departed for Trenton at 1540 hours.<br>Hature of Duty - Delivery of Aircraft. <u>KCAF /307</u><br>Battle P-2196, pilot Flt.Lt. McGlinn departed for Trenton at 1540 hours.<br>Hature of Duty - Delivery of Aircraft. <u>KCAF /308</u><br><u>TRAINING</u> The fellowing Pilot Officers (Provisional) commenced<br>Intermediate Flying Training Course,<br>P/0(P)s LaA. Clements P/0(P)s D.L. Forbes P/0(P)s W. P.M. However<br>G.G.W. Chapman D.C. Horne G.B. Snow<br>F.B. Curry LoG.R. Virr G.V. Bourbounaid                                                                                                                                                                   |
|            | Battle P-2187, pilot Flt.Lt. Greenway departed for Trenton at 1540 hours.<br>Hature of Duty - Delivery of Aircraft. <u>KCAF /307</u><br>Battle P-2196, pilot Flt.Lt. McGlinn departed for Trenton at 1540 hours.<br>Hature of Duty - Delivery of Aircraft. <u>KCAF /308</u><br><u>TRAINING</u> The fellowing Fiket Officers (Provisional) commenced<br>Intermediate Flying Training Course,<br>P/0(P)s L.A. Clements P/0(P)s D.L. Forbes P/0(P)s W.F.M. Hewson<br>C.G.W. Chapman D.C. Horne G.B. Snow<br>F.B. Curry L.G.R. Virr G.V. Bourbounaid<br>M.J. Andrews R.S. Blackler H.F. Monon                                                                                                                            |
|            | Battle P-2187, pilot Flt.Lt. Greenway departed for Trenton at 1540 hours.<br>Hature of Duty - Delivery of Aircraft. <u>KCAF /307</u><br>Battle P-2196, pilot Flt.Lt. McGlinn departed for Trenton at 1540 hours.<br>Hature of Duty - Delivery of Aircraft. <u>KCAF /308</u><br><u>TRAINING</u> The fellowing Fiket Officers (Provisional) commenced<br>Intermediate Flying Training Course,<br>P/0(P)s L.A. Clements P/0(P)s D.L. Forbes P/0(P)s W.F.M. Hewson<br>C.G.W. Chapman D.C. Hornes G.B. Snow<br>G.B. Snow<br>F.B. Curry L.G.R. Virr G.V. Bourbounain<br>H.J. Andrews R.S. Blackler H.F. Monon<br>P.W. Lockman G.T. Haber E.M. Williams                                                                     |
|            | Battle P-2187, pilot Flt.Lt. Greenway departed for Trenton at 1540 hours.<br>Hature of Duty - Delivery of Aircraft. <u>KCAF /307</u><br>Battle P-2196, pilot Flt.Lt. McGlinn departed for Trenton at 1540 hours.<br>Hature of Duty - Delivery of Aircraft. <u>KCAF /308</u><br><u>TRAINING</u> The following Filot Officers (Provisional) commenced<br>Intermediate Flying Training Course,<br>P/0(P)s L.A. Clements P/0(P)s D.L. Porbes P/0(P)s W.F.M. Hewson<br>C.G.W. Chapman D.C. Herris G.B. Snow<br>F.B. Curry L.G.R. Virr G.V. Bourbonnain<br>M.J. Andrews R.S. Blackler H.F. Monon<br>P.W. Lookman G.T. Maher E.M. Williams<br>A.J. Boyce T.H. Christie A.F.W. Eleber                                        |
|            | Battle P-2187, pilot Flt.Lt. Greenway departed for Trenton at 1540 hours.<br>Hature of Duty - Delivery of Aircraft. <u>KCAF /307</u><br>Battle P-2196, pilot Flt.Lt. McGlinn departed for Trenton at 1540 hours.<br>Hature of Duty - Delivery of Aircraft. <u>KCAF /308</u><br><u>TRAINING</u> The following Filot Officers (Provisional) commenced<br>Intermediate Flying Training Course,<br>P/0(P)s L.A. Clements P/0(P)s D.L. Forbes P/0(P)s W.F.M. Hewson<br>C.G.W. Chapman D.C. Harme G.B. Snow<br>F.B. Curry L.G.R. Virr G.V. Bourbounaid<br>M.J. Andrews R.S. Blackler H.F. Monon<br>P.W. Lookman G.T. Maher E.M. Williame<br>A.J. Boyce T.H. Christie A.P.W. Elcher<br>J.O. Alexander V.L. Berg R. Dussier  |
|            | Battle P-2187, pilot Flt.Lt. Greenway departed for Trenton at 1540 hours.<br>Hature of Duty - Delivery of Aircraft. <u>KCAF /307</u><br>Battle P-2196, pilot Flt.Lt. McGlinn departed for Trenton at 1540 hours.<br>Hature of Duty - Delivery of Aircraft. <u>KCAF /308</u><br><u>TRAINING</u> The following Filot Officers (Provisional) commenced<br>Intermediate Flying Training Course,<br>P/0(P)s LsA. Clements P/0(P)s D.L. Forbes P/0(P)s W.F.M. Hewson<br>C.G.W. Chapman D.C. Hernie G.B. Snow<br>F.B. Curry L.G.R. Virr G.V. Bourbounaid<br>M.J. Andrews R.S. Blackler H.F. Monos<br>P.W. Lookman G.T. Maher E.M. Williams<br>A.J. Boyce T.H. Christie A.F.W. Elcher                                        |
| CAF. R. 65 | Battle P-2187, pilot Flt.Lt. Greenway departed for Trenton at 1540 hours.<br>Hature of Duty - Delivery of Aircraft. <u>KCAF /307</u><br>Battle P-2196, pilot Flt.Lt. McGlinn departed for Trenton at 1540 hours.<br>Hature of Duty - Delivery of Aircraft. <u>KCAF /308</u><br><u>TRAINING</u> The following Filot Officers (Provisional) commenced<br>Intermediate Flying Training Course,<br>P/0(P)s L.A. Clements P/0(P)s D.L. Porbes P/0(P)s W.F.M. Hewson<br>C.G.W. Chapman D.C. Herris G.B. Snow<br>F.B. Curry L.G.R. Virr G.V. Bourbonnain<br>M.J. Andrews R.S. Blackler H.F. Monon<br>P.W. Lookman G.T. Maher E.M. Williams<br>A.J. Boyce T.H. Christie A.P.W. Eleber<br>J.O. Alexander V.L. Berg R. Dussier |