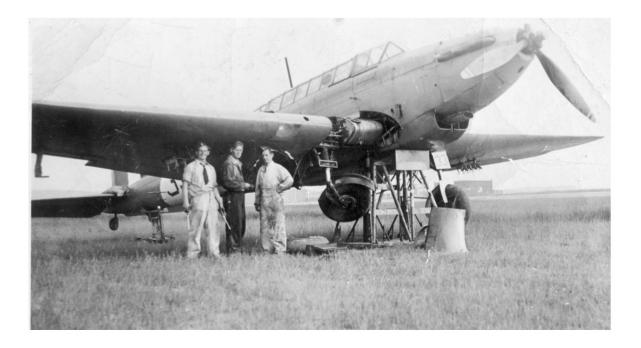

No. 9 Bombing and Gunnery School,

Mont-Joli, Quebec

This 1939 painting by Richard J. Treirthick appeared on the rear cover of the 20 May 1939, Royal Air Force Empire Air Day Official Flying Programme.

The new Fairey Battle RAF medium day-bomber was constructed with all-metal stressed-skin, retractable landing gear, flaps, and a transparent canopy over the two cockpits. The first production Battle flew in early June 1937. It flew faster and carried double the bomb load of the Hawker Hind biplane it replaced.

Par Paul Maritz (Paulmaz) — en.wikipedia, CC BY-SA 3.0, https://commons.wikimedia.org/w/index.php?curid=3120494 By May 1939, seventeen RAF squadrons were equipped with Battles.

During five short weeks in the summer of 1940, [The Battle of France] hundreds of young men met their death flying in the Fairey Battle, which had no defence against the German fighters such as the Bf 109E fighter. On 10 May 1940, the German assault began and by 22 June, France accepted terms for an armistice, and three days later the war in France ceased. The RAF lost 959 aircraft, 200 were Fairey Battles. With the total failure of the Battle medium bomber during the German attack of the Low Countries, most of these RAF aircraft were turned over to flying training in the United Kingdom, and later 739 came to Canada.