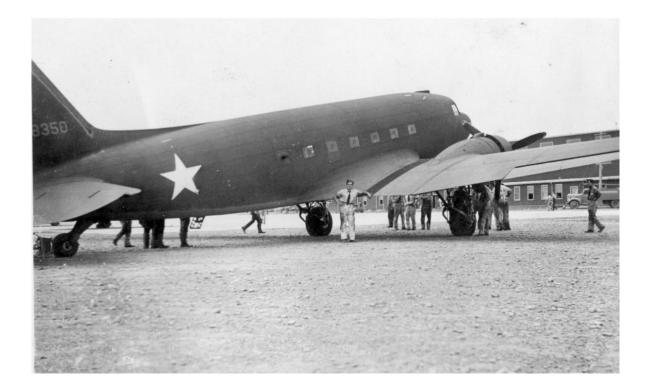

outh Wales, Australia.

Casualty Type: Commonwealth War Dead

Grave/Memorial Reference: Lot 34. Grave 2.

Cemetery: METIS BEACH (UNITED CHURCH) CEMETERY



About this photo, this is the information David Young added...

Fairey Battle S/N 1794 of the 9 B&GS at Mont-Joli.....

On the 4th July 1942, the Battle 1794 struck the airfields boundary fence during its take-off and the undercarriage sustained damage. During the subsequent landing the undercarriage collapsed and the aircraft was damaged further. Initially it was thought repairable but this was not confirmed and the aircraft was cannibalised for spares. The three crew members survived uninjured..... (Clipped Wings Vol 2)

More photos from the collection of dated

Summer 1942 – No. 9 Bombing and Gunnery School, Mont-Joli, Québec













All photos are from the collection of Leonard E. J. Cote (courtesy Mark Cote)

Marc Cote wrote a book about his father.



More about Jacques Morin by Pierre Lagacé

I have met Jacques Morin in 2011. He had never talked about his war years except with a few people. When I saw I knew about 425 Alouette Squadron and I was writing a blog about it, he shared what he knew and what he had: photos, stories, log book...





Jacques Morin's collection

Jacques Morin's friend at Mont-Joli was Georges Tremblay. He lost sight of him after the war. In 2016 Georges' son visited Jacques Morin and shared some of his father's photos.



Georges Tremblay's Collection



Unknown LAC Georges Tremblay's collection



Unknown LACs Jacques Morin's collection



Unknown LACs with Jacques Morin (center) and